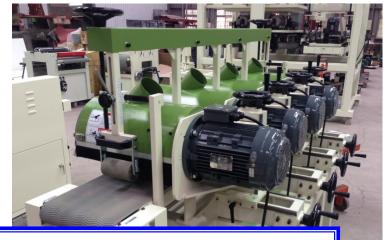

Abrasive Nylon Brush Strip 尼龍矽鋼刷條

The Sanding heads adjust separately Upward, Downward, forward ,Backward

Movable Fence