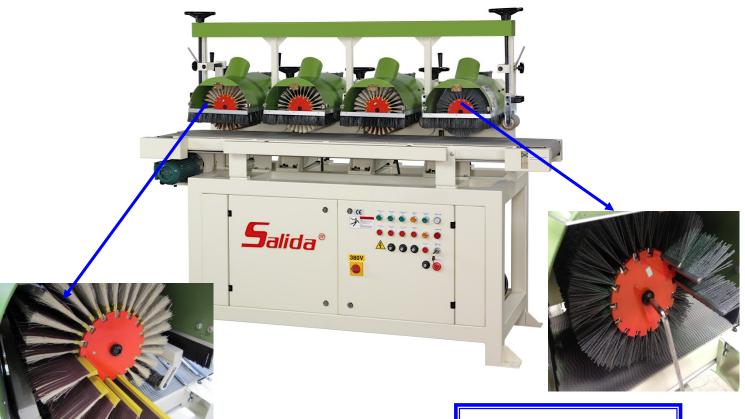

## **Irregular Surface Sanding / Painting before or After**

Sanding strip+wooden brush strip 砂布絲+木棕刷條

It's very easy and convenient to replace the brush wear strip on the hubs

| Model no.                       | SL-300-4SH           |
|---------------------------------|----------------------|
| Max. working width              | 300mm                |
| Max. working height             | 100mm                |
| Min. Work-pieces length         | 380mm                |
| Min. Work-pieces thickness      | 3/8" (9.5mm)         |
| Feed speed adjustment by VFD    | 2~ 12 M/min          |
| Speed of Sanding Wheel          | 200~ 1200 R.P.M      |
| Top/ brushing head motor        | 3/4HP X 4 or 3HP X 4 |
| Conveyor motor / Variable speed | 1/2HP                |
| Gross weight                    | 520 KGS              |
| Machine Dimension Packing       | 214*114*185 cm       |
| $(D \times W \times H)$         |                      |

Abrasive Nylon Brush Strip 尼龍矽鋼刷條

The Sanding heads adjust separately Upward, Downward, forward ,Backward

Movable Fence