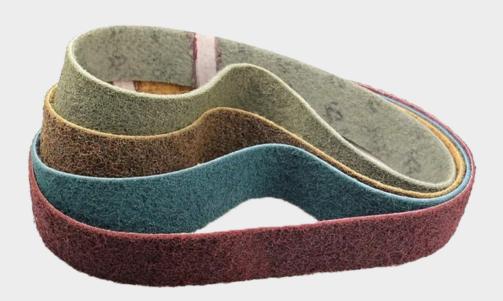

| Inverter: 6~16fpm/Single speed: 14FPM |
| Machine dimension          | 91 x 71 x 185 cm                      |

We have extensive experience specializing in the production of woodworking and metalworking We offer OEM & ODM services. Feel free to contact us if you are interested!machines.

+886 4 2561 9333 | https://salidatek.com | Email: sander@salidatek.com

### **Product Features**



This mini belt sander can carry on the industrial environment with easy operation and consistent deburring quality. It can do Deburring and Straight Grain Finish. It is suitable for small workshops and light-duty industrial purposes.



Excellent for cleaning and finishing, reduce surface roughness, polish weld, or use to apply cosmetic grain or scratch patterns

### Accessories



Abrasive belt



Non-woven belt



## Access door for changing the abrasive belt

Opening it to change the abrasive belt or maintain the machine.



#### Salida Industry CO.,LTD.

No.48, Lane 276, Guangfu Rd., Shengang Dist., Taichung City, Taiwan 429, R.O.C.

#### Contact Us

TEL: +886 4 2561 9333 FAX: +886 4 2561 0612

Website: https://salidatek.com Email: sander@salidatek.com