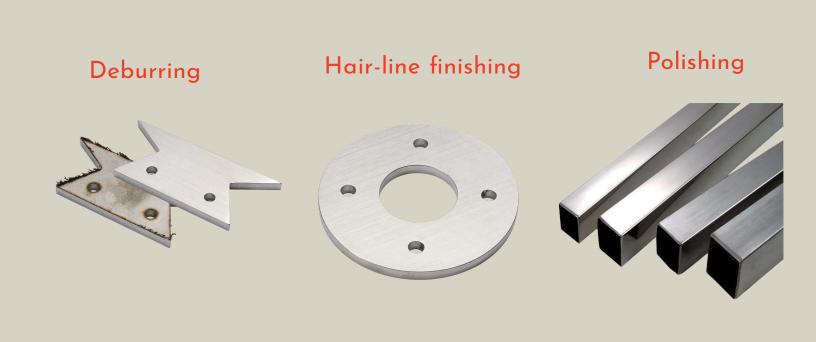

### **Product Features**

This mini belt sander can carry on the industrial environment with easy operation and consistent deburring quality. It can do Deburring and Straight Grain Finish. It is suitable for small workshops and light-duty industrial purposes.

Excellent for cleaning and finishing, reduce surface roughness, polish weld, or use to apply cosmetic grain or scratch patterns