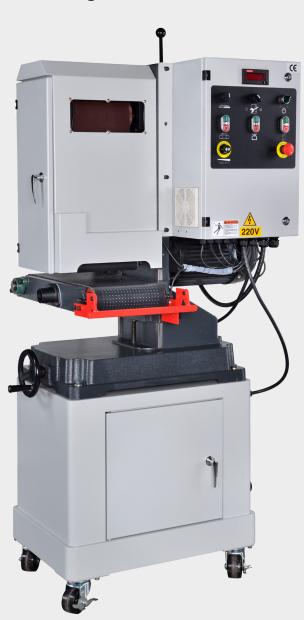

# SL-948 Mini-belt Sander

Dry Metal Deburring Sander

S

### **Product Features**

This mini belt sander can carry on the industrial environment with easy operation and consistent deburring quality. It can do Deburring and Straight Grain Finish. It is suitable for small workshops and light-duty industrial purposes.

## Access door for changing the abrasive belt

Opening it to change the abrasive belt or maintain the machine.