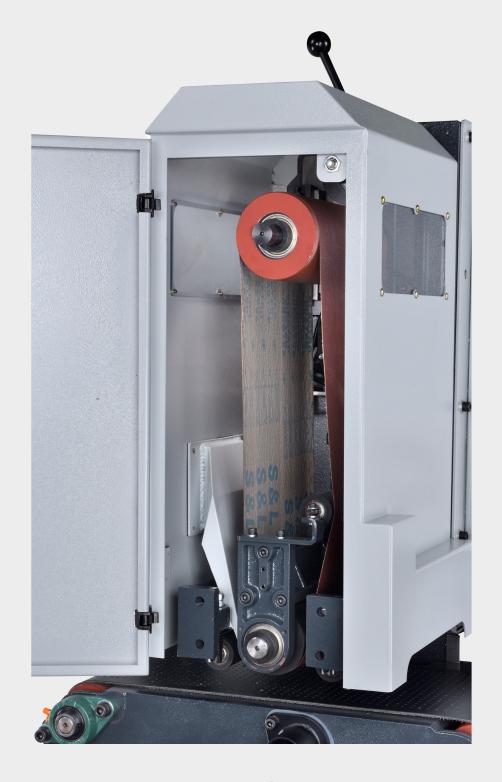

## Access door for changing the abrasive belt

Opening it to change the abrasive belt or maintain the machine.