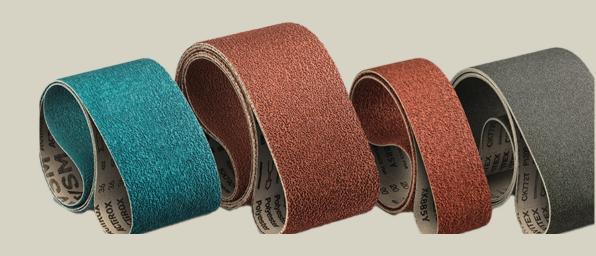

eed of feed              | Inverter: 6~16fpm/Single speed: 14FPM |
| Machine dimension          | 91 x 71 x 185 cm                      |

We have extensive experience specializing in the production of woodworking and metalworking We offer OEM & ODM services. Feel free to contact us if you are interested!machines.

+886 4 2561 9333 | https://salidatek.com | Email: sander@salidatek.com

### **Product Features**



This mini belt sander can carry on the industrial environment with easy operation and consistent deburring quality. It can do Deburring and Straight Grain Finish. It is suitable for small workshops and light-duty industrial purposes.



Excellent for cleaning and finishing, reduce surface roughness, polish weld, or use to apply cosmetic grain or scratch patterns

### Accessories



Abrasive belt



Non-woven belt



## Access door for changing the abrasive belt

Opening it to change the abrasive belt or maintain the machine.



#### Salida Industry CO.,LTD.

No.48, Lane 276, Guangfu Rd., Shengang Dist., Taichung City, Taiwan 429, R.O.C.

#### Contact Us

TEL: +886 4 2561 9333 FAX: +886 4 2561 0612

Website: https://salidatek.com Email: sander@salidatek.com