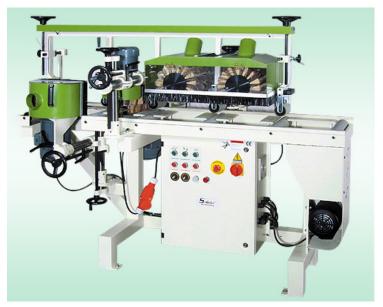

## MODEL **SL-300-5S** (3 SIDES) Molding Brush Sander

## **Product Features:**

Roller conveyor 1,840mm long with rubber rollers, working height 852mm. Conveyor speed variable adjustment by adjusting knob.

Two sets top brushing heads variable speed adjustment by inverter. Working height adjustment by handle wheel.

Left and right side brushing heads on both side. Left side brushing head is adjusted by handle wheel. Right side brushing head which can make an angle and move forward and backward.

The main frame is fabricated of heavy steel plate and ribbed to minimize vibration and deflection.

All operating controls are centralized in a convenient control panel. Large clearly identified and color coded push buttons simplify set up and start up.

Brushing head with sanding strips and wooden brush. It has been designed for easy replacement.