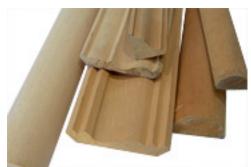

rubber rollers, working height 852mm. Conveyor speed variable adjustment by adjusting knob.

Two sets top brushing heads variable speed adjustment by inverter. Working height adjustment by handle wheel.

Left and right side brushing heads on both side. Left side brushing head is adjusted by handle wheel. Right side brushing head which can make an angle and move forward and backward.

The main frame is fabricated of heavy steel plate and ribbed to minimize vibration and deflection.

All operating controls are centralized in a convenient control panel. Large clearly identified and color coded push buttons simplify set up and start up.

Brushing head with sanding strips and wooden brush. It has been designed for easy replacement.

It can be used to sand architrave and molding for 3 sides.





## **Product Specifications:**

|                                  | ,                        |
|----------------------------------|--------------------------|
| Model/Item No :                  | SL-300-5S                |
| Max. working width :             | 12" (300mm)              |
| Max. working height :            | 4" (100mm)               |
| Min. work-pieces length:         | 33" (840mm)              |
| Min. work-pieces thickness:      | 3/8" (9.5mm)             |
| Feed speed (Variable) :          | 9~26 FPM (2.8~8.2 M/min) |
| Speed of sanding wheel:          | 400-1200RPM              |
| Top brush head motor :           | 2 x 3/4 HP(0.55KW)       |
| Right brush head motor :         | 1x1/2 HP(0.37KW)         |
| Left brush head motor :          | 1x1/2 HP(0.37KW)