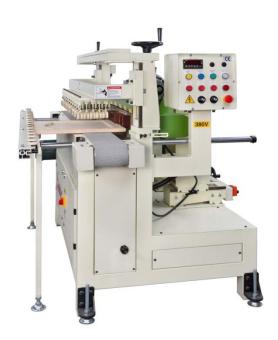

## Track belt profile edge sanding machine

## **Products Features:**

- 1.) Perfect design the track belt sanding wheel : to sand more available and detail wood edge getting high efficiency polishing and sanding mark cleanness.
- 2.) Oscillated sanding function: to clear sanding mark on wood work-piece and longer working life of abrasive sanding strip.
- 3.) One set Track belt sanding head: manual hand wheel could move sanding head direction in forward-rear, up-down, also available in tilting angel of track sanding head, attached mechanical meter gauge to make micro adjustment of sanding head.

## To pull the flexible extension rubber rollers

- 4.) Adjust the angel of sanding head to sand or polish complicated irregular wood edge, comfortable in small or batch production.
- 5.) Comfortable sand woods frame, doors, frames.
- 6.) For Salida sanding machine provide warranty, exclude sanding strips and brushes, motor, pumps..consumaptions and testing before shipment.
- 7.) Hold down rollers is use segmented pad, Compacted line rubber rollers could press stably and polishing 120mm(W)x200mm(L) up short woods. Saving customers' wood materials cost.
- 8.) To pull the flexible extension rubber rollers rack can transmit different wide size of wood panel boards, max 980mm(W) door cabinet, frames.
- 9.) Top quality of sanding strips & wooden brushes keeps long lifespan.

10.) Variable speed Inverter control feeding and sanding speed getting high efficiency sand detail processing.

| emolericy saild detail processing. |                                      |
|------------------------------------|--------------------------------------|
| Model/Item No.                     | SL-600TBO                            |
| Tracked sanding wheel              | 58pcs sanding strip*80mm(W)*620mm(L) |
| Max. Working thickness             | 80mm                                 |
| Max. working width                 | 980mm                                |
| Min. working thickness             | 5mm                                  |
| Min. working length                | 200mm                                |
| Min.working width                  | 120mm                                |
| Feeding motor                      | 1HP with gear box                    |
| Feeding speed                      | 4-24M/min                            |
| Sanding motor                      | 2HP with gear box                    |
| Oscillation motor                  | 1/4Hp with gear box                  |
| Overall dimension                  | 1900(L) x 1180(W) x 1450(H)mm        |