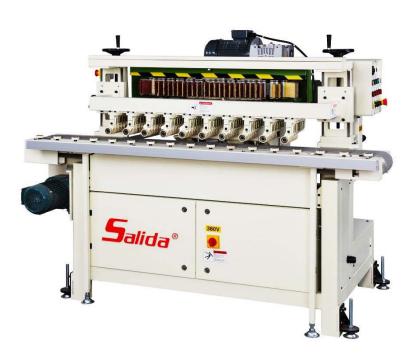

## Track belt profile edge sanding machine

## **Products Features:**

- 1.) Perfect design the track belt sanding wheel : to sand more available and detail wood edge getting high efficiency polishing and sanding mark cleanness.
- 2.) Oscillated sanding function: to clear sanding mark on wood work-piece and longer working life of abrasive sanding strip.
- 3.) One set Track belt sanding head: manual hand wheel could move sanding head direction in forward-rear, up-down, also available in tilting angel of track sanding head, attached mechanical meter gauge to make micro adjustment of sanding head.

## To pull the flexible extension rubber rollers

- 4.) Adjust the angel of sanding head to sand or polish complicated irregular wood edge, comfortable in small or batch production.
- 5.) Comfortable sand woods frame, doors, frames.
- 6.) For Salida sanding machine provide warranty, exclude sanding strips and brushes, motor, pumps..consumaptions and testing before shipment.
- 7.) Hold down rollers is use segmented pad, Compacted line rubber rollers could press stably and polishing 120mm(W)x200mm(L) up short woods. Saving customers' wood materials cost.
- 8.) To pull the flexible extension rubber rollers rack can transmit different wide size of wood panel boards, max 980mm(W) door cabinet, frames.
- 9.) Top quality of sanding strips & wooden brushes keeps long lifespan.

10.) Variable speed Inverter control feeding and sanding speed getting high efficiency sand detail processing.

| emolericy saild detail processing. |                                      |
|------------------------------------|--------------------------------------|
| Model/Item No.                     | SL-600TBO                            |
| Tracked sanding wheel              | 58pcs sanding strip*80mm(W)*620mm(L) |
| Max. Working thickness             | 80mm                                 |
| Max. working width                 | 980mm                                |
| Min. working thickness             | 5mm                                  |
| Min. working length                | 200mm                                |
| Min.working width                  | 120mm                                |
| Feeding motor                      | 1HP with gear box                    |
| Feeding speed                      | 4-24M/min                            |
| Sanding motor                      | 2HP with gear box                    |
| Oscillation motor                  | 1/4Hp with gear box                  |
| Overall dimension                  | 1900(L) x 1180(W) x 1450(H)mm        |